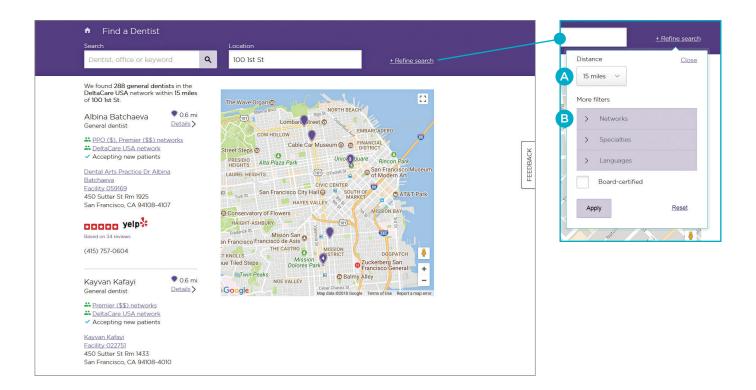

## How to refine your search results

- Change the radius of your search. By default the search will show dentists within 15 miles of a given location, but you can adjust this distance by clicking on "Refine search" and selecting any distance from "5 miles" to "60 miles" from the drop-down menu.
- Filter your results. Refine your search results by categories such as specialty and network.